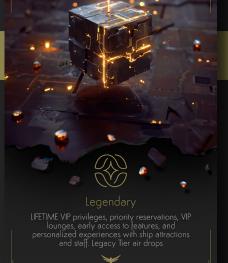

#### CORE Data Cube Tiers

The CORE Data Cubes exist across six levels of power and significance as a direct result of the corresponding amounts of Geneisum originally incorporated into each Data Cube. The color of light energy emitted by the Data Cubes changes with increased intensity as the corresponding levels of Geneisum increase.

- Lower levels of Data Cube energy are contained within the White and Green spectrums.
- Stronger levels of Data Cube energy resonate within the Blue and Red frequencies.
- The highest levels of Data Cube energy emanate from the Gold and Pure Energy cube state.

# NFT Creation and Scarcity:

| Data Cube Color | Tier | Rarity    | Mint Supply     |
|-----------------|------|-----------|-----------------|
| White           | 1    | Common    | 6,000 unit      |
| Green           | 2    | Uncommon  | 3,000 unit      |
| Blue            | 3    | Rare      | 1,000 unit      |
|                 | 4    | Epic      | 250 unit        |
| Gold            | 5    | Legendary | <i>5</i> 0 unit |
|                 | 6    | Anomaly   | 1 unit *        |

Med Ship

Tier 4 Poster

1,200 DAO Tkns

Gold

Tier 5

Legendary

Large Ship

Tier 5 Poster

3,600 DAO Tkns

Tier 6

Anomaly

Capital Ship

Tier 6 Poster

14,400 DAO Tkns