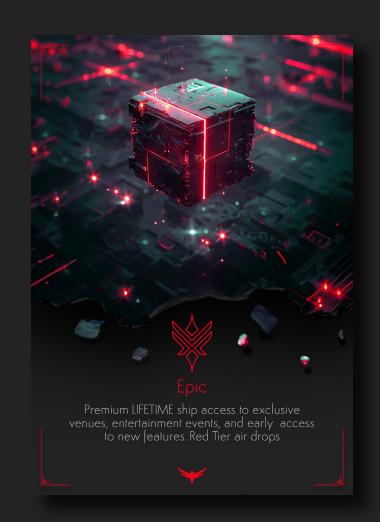

#### CORE Data Cube Tiers

The CORE Data Cubes exist across six levels of power and significance as a direct result of the corresponding amounts of Geneisum originally incorporated into each Data Cube. The color of light energy emitted by the Data Cubes changes with increased intensity as the corresponding levels of Geneisum increase.

- Lower levels of Data Cube energy are contained within the White and Green spectrums.
- Stronger levels of Data Cube energy resonate within the Blue and Red frequencies.
- The highest levels of Data Cube energy emanate from the Gold and Pure Energy cube state.

# NFT Creation and Scarcity:

| Data Cube Color | Tier | Rarity    | Mint Supply     |
|-----------------|------|-----------|-----------------|
| White           | 1    | Common    | 6,000 unit      |
| Green           | 2    | Uncommon  | 3,000 unit      |
| Blue            | 3    | Rare      | 1,000 unit      |
|                 | 4    | Epic      | 250 unit        |
| Gold            | 5    | Legendary | <i>5</i> 0 unit |
|                 | 6    | Anomaly   | 1 unit *        |