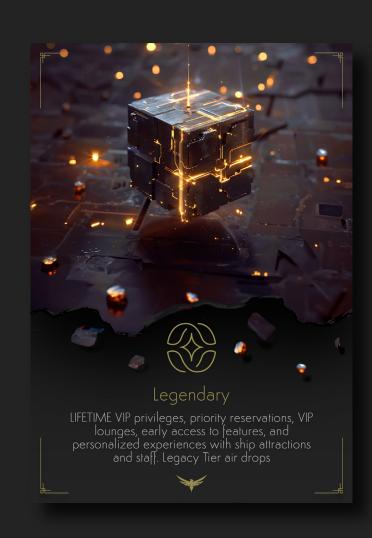

#### CORE Data Cube Tiers

The CORE Data Cubes exist across six levels of power and significance as a direct result of the corresponding amounts of Geneisum originally incorporated into each Data Cube. The color of light energy emitted by the Data Cubes changes with increased intensity as the corresponding levels of Geneisum increase.

- Lower levels of Data Cube energy are contained within the White and Green spectrums.
- Stronger levels of Data Cube energy resonate within the Blue and Red frequencies.
- The highest levels of Data Cube energy emanate from the Gold and Pure Energy cube state.

# NFT Creation and Scarcity:

| Data Cube Color | Tier | Rarity    | Mint Supply     |
|-----------------|------|-----------|-----------------|
| White           | 1    | Common    | 6,000 unit      |
| Green           | 2    | Uncommon  | 3,000 unit      |
| Blue            | 3    | Rare      | 1,000 unit      |
|                 | 4    | Epic      | 250 unit        |
| Gold            | 5    | Legendary | <i>5</i> 0 unit |
|                 | 6    | Anomaly   | 1 unit *        |