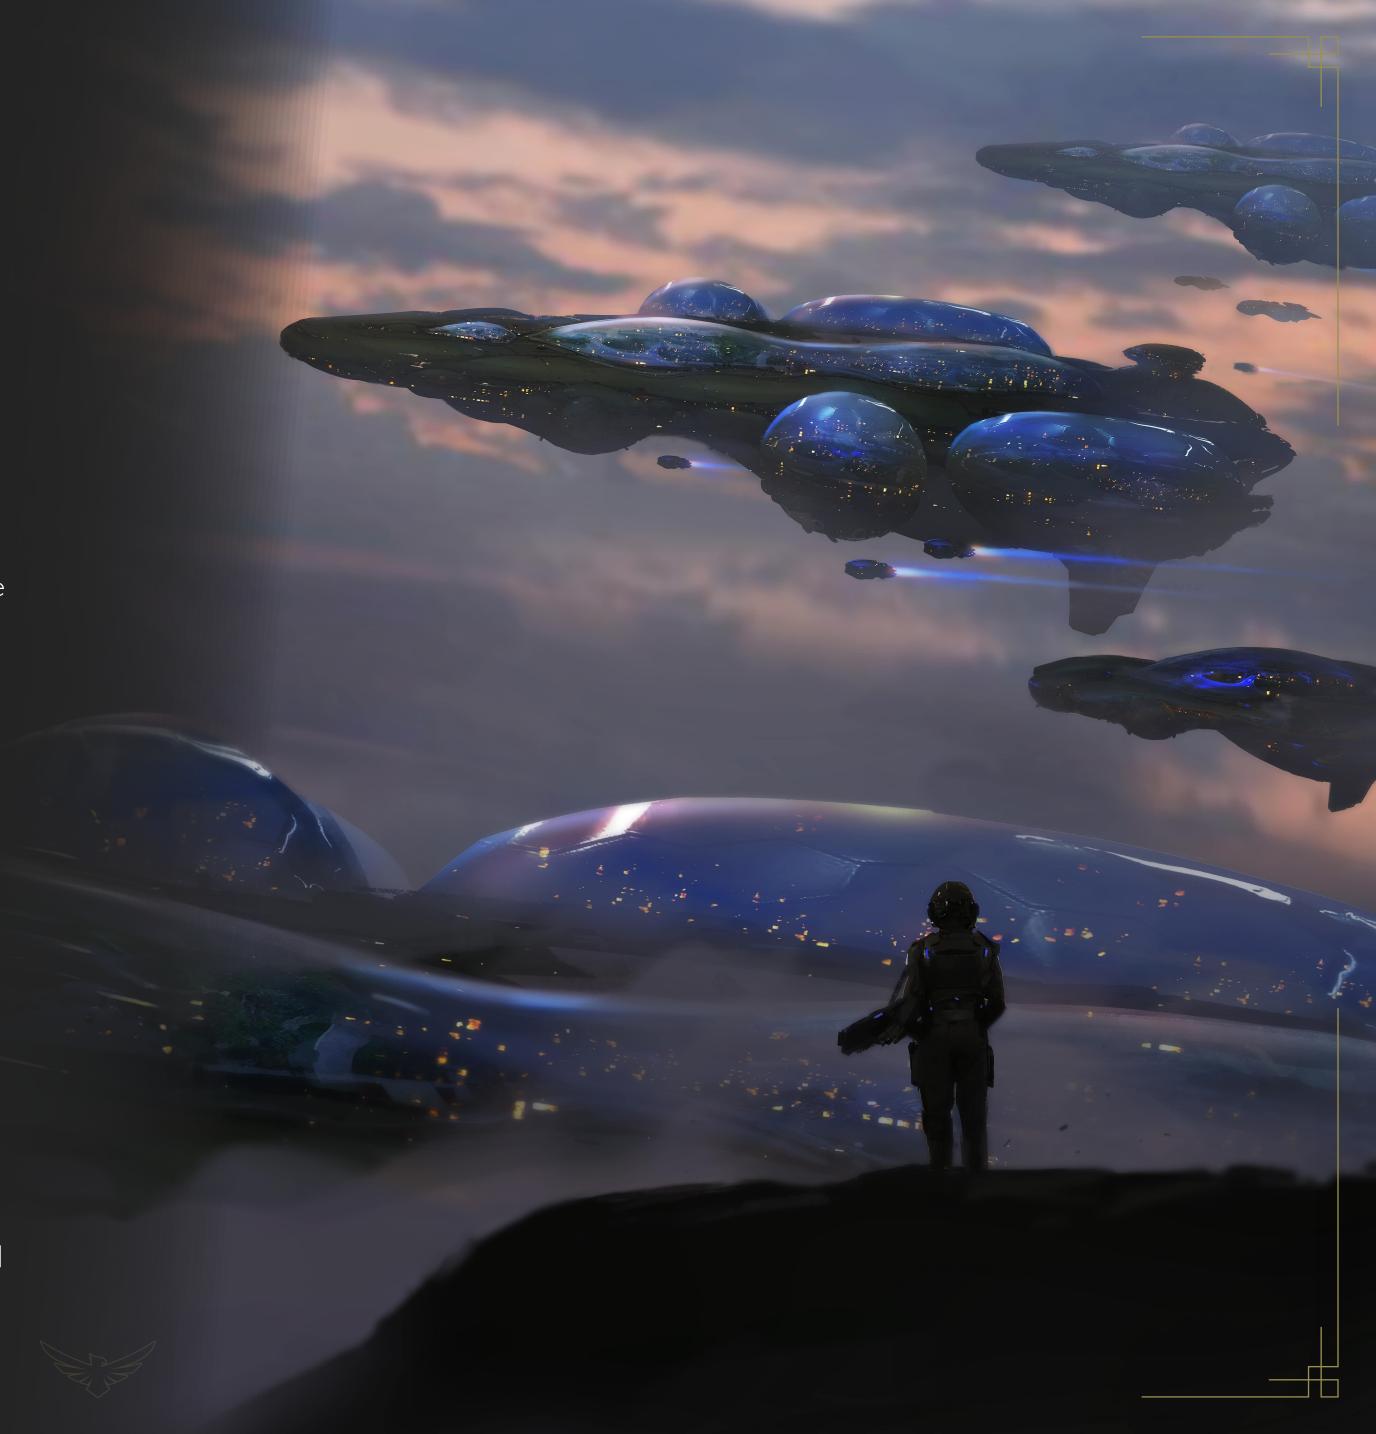

## CORE Data Cube NFT Collection

The CORE Data Cube Limited NFT Collection will provide an opportunity to take part in the creation of a powerful community within the Star Atlas ecosystem. The CORE Data Cube NFT's will not only provide a path to shared ownership of the largest starship in Galia, but also provide a host of other rewards, benefits, and exclusive access to the Superphoenix Titan Ship itself.

The CORE Data Cube NFT collection is designed to raise the funds needed to build a vibrant community within the Star Atlas ecosystem that crosses between factions and includes all players who are willing to contribute and participate. The Superphoenix Titan Ship will be a significant force within the Star Atlas universe, while also acting as a respite to players eager to experience a virtual entertainment environment that will be unparalleled.

As CORE Data Cube NFT holders you have the opportunity, to not just participate, but help steward and build what will become one of the most sought-after places in all of Galia. Ownership of this CORE Data Cube NFT collection is a Lifetime Membership to a virtual world with endless possibilities.