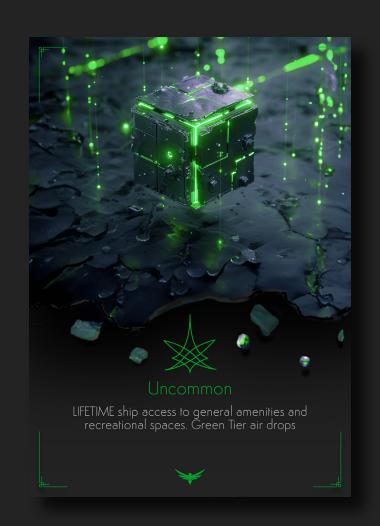

# NFT Creation and Scarcity:

| Data Cube Color | Tier | Rarity    | Mint Supply     |
|-----------------|------|-----------|-----------------|
| White           | 1    | Common    | 6,000 unit      |
| Green           | 2    | Uncommon  | 3,000 unit      |
| Blue            | 3    | Rare      | 1,000 unit      |
|                 | 4    | Epic      | 250 unit        |
| Gold            | 5    | Legendary | <i>5</i> 0 unit |
|                 | 6    | Anomaly   | 1 unit *        |

XXS Ship

Tier 1 Poster

100 DAO Tkns

Tier 2

Uncommon

XS Ship

Tier 2 Poster

200 DAO Tkns