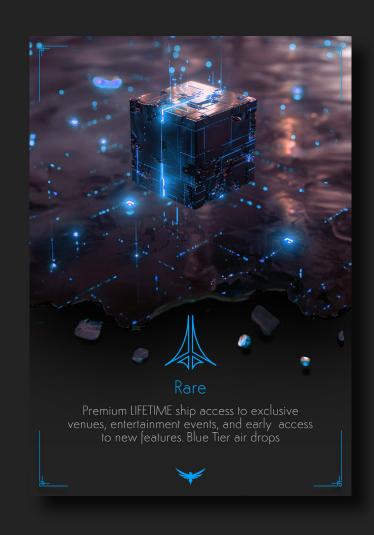

# NFT Creation and Scarcity:

| Data Cube Color | Tier | Rarity    | Mint Supply     |
|-----------------|------|-----------|-----------------|
| White           | 1    | Common    | 6,000 unit      |
| Green           | 2    | Uncommon  | 3,000 unit      |
| Blue            | 3    | Rare      | 1,000 unit      |
|                 | 4    | Epic      | 250 unit        |
| Gold            | 5    | Legendary | <i>5</i> 0 unit |
|                 | 6    | Anomaly   | 1 unit *        |

Blue

Tier 3

Rare

S Ship

Tier 3 Poster

400 DAO Tkns

Tier 4

Epic