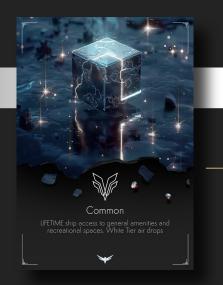

- Lower levels of Data Cube energy are contained within the White and Green spectrums.
- Stronger levels of Data Cube energy resonate within the Blue and Red frequencies.
- The highest levels of Data Cube energy emanate from the Gold and Pure Energy cube state.

# NFT Creation and Scarcity:

| Data Cube Color | Tier | Rarity    | Mint Supply     |
|-----------------|------|-----------|-----------------|
| White           | 1    | Common    | 6,000 unit      |
| Green           | 2    | Uncommon  | 3,000 unit      |
| Blue            | 3    | Rare      | 1,000 unit      |
|                 | 4    | Epic      | 250 unit        |
| Gold            | 5    | Legendary | <i>5</i> 0 unit |
|                 | 6    | Anomaly   | 1 unit *        |

The list below provides a breakdown of the rewards allocated to each Data Cube Tier, however, this list is not exclusive and can be added to as time and the maturity of the DAO increase.

White

Tier 1

Common