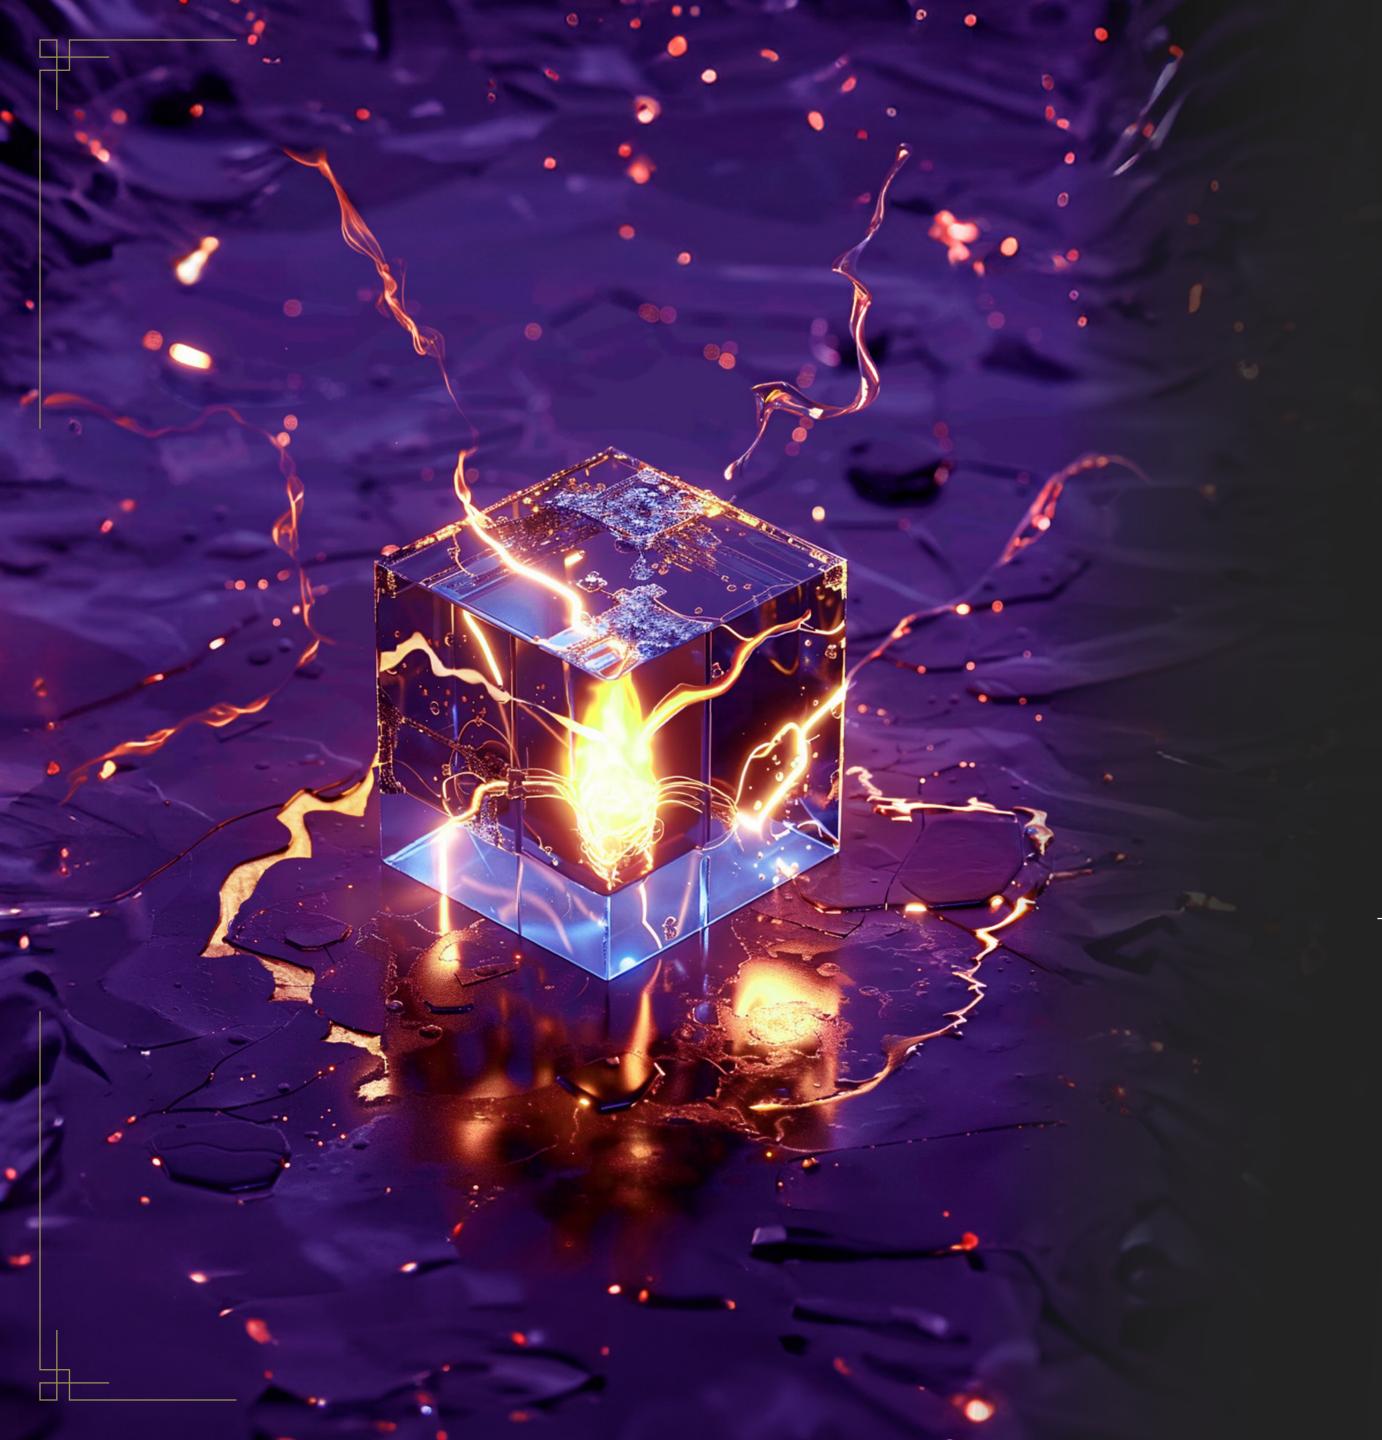

## CORE Data Cube NFT Collection

The CORE Data Cube Limited NFT Collection will provide an opportunity to take part in the creation of a powerful community within the Star Atlas ecosystem. The CORE Data Cube NFT's will not only provide a path to shared ownership of the largest starship in Galia, but also provide a host of other rewards, benefits, and exclusive access to the Superphoenix Titan Ship itself.

### CORE Data Cube History

The CORE Data Cubes are derived from a combination of Ustur and Photoli technology provided to the original ECOS builders of the colossal Superphoenix Titan Ship. The preservation of serene ecological environments within the ship's vast atriums requires a symbiotic connection that resonates throughout the vessel.

Near the end of its immense construction a limited number of incredibly special CORE Data Cubes were created using the combination of the two advanced technologies and a small supply of extremely rare Geneisum.

The CORE Data Cubes were energized and downloaded from the completed Superphoenix collective energy force, humbly referred to as GAEA. This connection remains perfectly in sync and allows the holders of these CORE Data Cubes direct access to The Superphoenix Titan Ship as well as receiving downloads of any relevant updates into the future.

#### CORE Data Cube Tiers

The CORE Data Cubes exist across six levels of power and significance as a direct result of the corresponding amounts of Geneisum originally incorporated into each Data Cube. The color of light energy emitted by the Data Cubes changes with increased intensity as the corresponding levels of Geneisum increase.