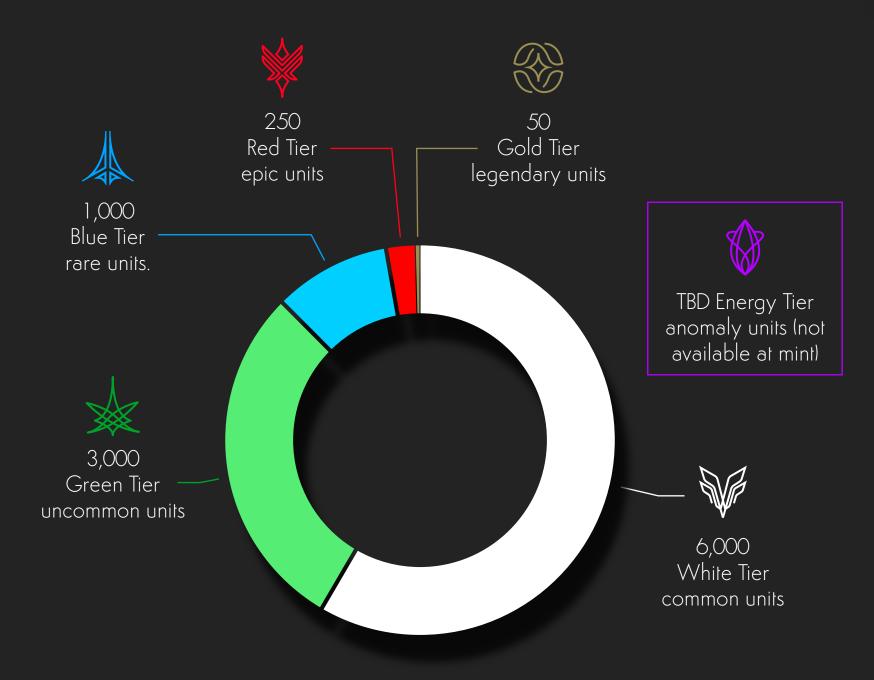

# NFT Creation and Scarcity:

| Data Cube Color | Tier | Rarity    | Mint Supply     |
|-----------------|------|-----------|-----------------|
| White           | 1    | Common    | 6,000 unit      |
| Green           | 2    | Uncommon  | 3,000 unit      |
| Blue            | 3    | Rare      | 1,000 unit      |
|                 | 4    | Epic      | 250 unit        |
| Gold            | 5    | Legendary | <i>5</i> 0 unit |
|                 | 6    | Anomaly   | 1 unit *        |

<sup>\*</sup>No Tier 6 data cubes available at mint. One Tier 6 data cube will be held for raffle after NFT sale is complete.