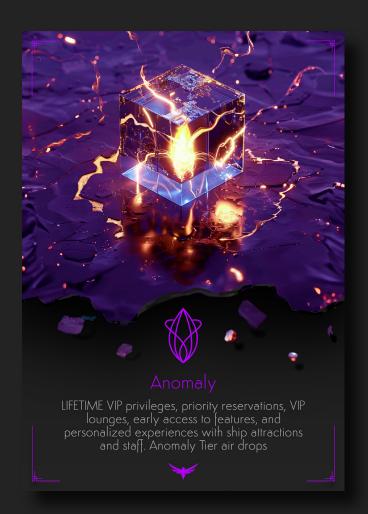

# NFT Creation and Scarcity:

| Data Cube Color | Tier | Rarity    | Mint Supply     |
|-----------------|------|-----------|-----------------|
| White           | 1    | Common    | 6,000 unit      |
| Green           | 2    | Uncommon  | 3,000 unit      |
| Blue            | 3    | Rare      | 1,000 unit      |
|                 | 4    | Epic      | 250 unit        |
| Gold            | 5    | Legendary | <i>5</i> 0 unit |
|                 | 6    | Anomaly   | 1 unit *        |

<sup>\*</sup>No Tier 6 data cubes available at mint. One Tier 6 data cube will be held for raffle after NFT sale is complete.