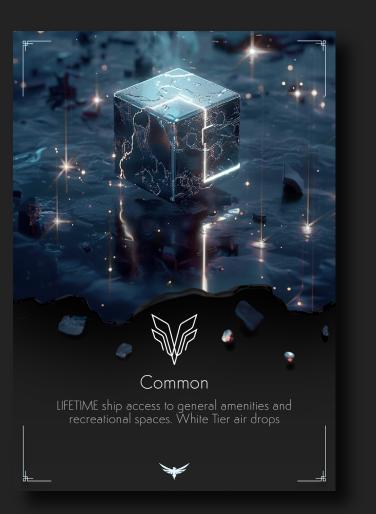

# NFT Creation and Scarcity:

| Data Cube Color | Tier | Rarity    | Mint Supply     |
|-----------------|------|-----------|-----------------|
| White           | 1    | Common    | 6,000 unit      |
| Green           | 2    | Uncommon  | 3,000 unit      |
| Blue            | 3    | Rare      | 1,000 unit      |
|                 | 4    | Epic      | 250 unit        |
| Gold            | 5    | Legendary | <i>5</i> 0 unit |
|                 | 6    | Anomaly   | 1 unit *        |

The list below provides a breakdown of the rewards allocated to each Data Cube Tier, however, this list is not exclusive and can be added to as time and the maturity of the DAO increase.

White

Tier 1

Common

XXS Ship

Tier 1 Poster

100 DAO Tkns

Tier 2

Uncommon

XS Ship

Tier 2 Poster

200 DAO Tkns