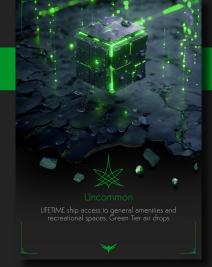

- Lower levels of Data Cube energy are contained within the White and Green spectrums.
- Stronger levels of Data Cube energy resonate within the Blue and Red frequencies.
- The highest levels of Data Cube energy emanate from the Gold and Pure Energy cube state.

# NFT Creation and Scarcity:

| Data Cube Color | Tier | Rarity    | Mint Supply     |
|-----------------|------|-----------|-----------------|
| White           | 1    | Common    | 6,000 unit      |
| Green           | 2    | Uncommon  | 3,000 unit      |
| Blue            | 3    | Rare      | 1,000 unit      |
|                 | 4    | Epic      | 250 unit        |
| Gold            | 5    | Legendary | <i>5</i> 0 unit |
|                 | 6    | Anomaly   | 1 unit *        |

XXS Ship

Tier 1 Poster

100 DAO Tkns

Tier 2

Uncommon

XS Ship

Tier 2 Poster

200 DAO Tkns